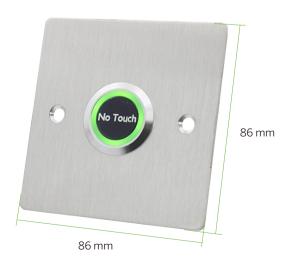

### **Specifications**

| Material        | Metal  | Current Rating | 3A,36VDC Max |
|-----------------|--------|----------------|--------------|
| Voltage         | DC12V  | Output         | NO, NC, COM  |
| Current         | 10mA   | Dimension      | 86 x 86mm    |
| Sensor distance | 5-10CM | Weight         | 0.14kg       |

#### **Dimensions**